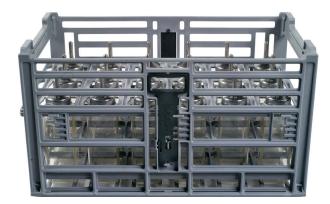

#### STANDARD FEATURES

- Weights less than 6.5 lbs (3 kg). Autoclavable.
- Fits bottle sizes from 13 oz to 26 oz (200 ml to 400 ml)
- Made of glass-filled injection molding PPA for structural endurance and thermal resistance.
- Embedded lid with quick lock-and-release system secures the bottles during upside down handling.
- Quick release sliding lid combined with a simple pull up mechanism provide greater ergonomics.

BC-Plast features an embedded lid with sliding open/close mechanism and quick lock & release system.