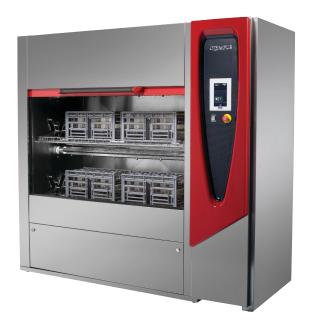

Compatible with most rack, cage and cabinet washers logistic carts and transport trolleys on the market.

(\*) Consult the User's Technical Data Sheet for details about how to use this product.