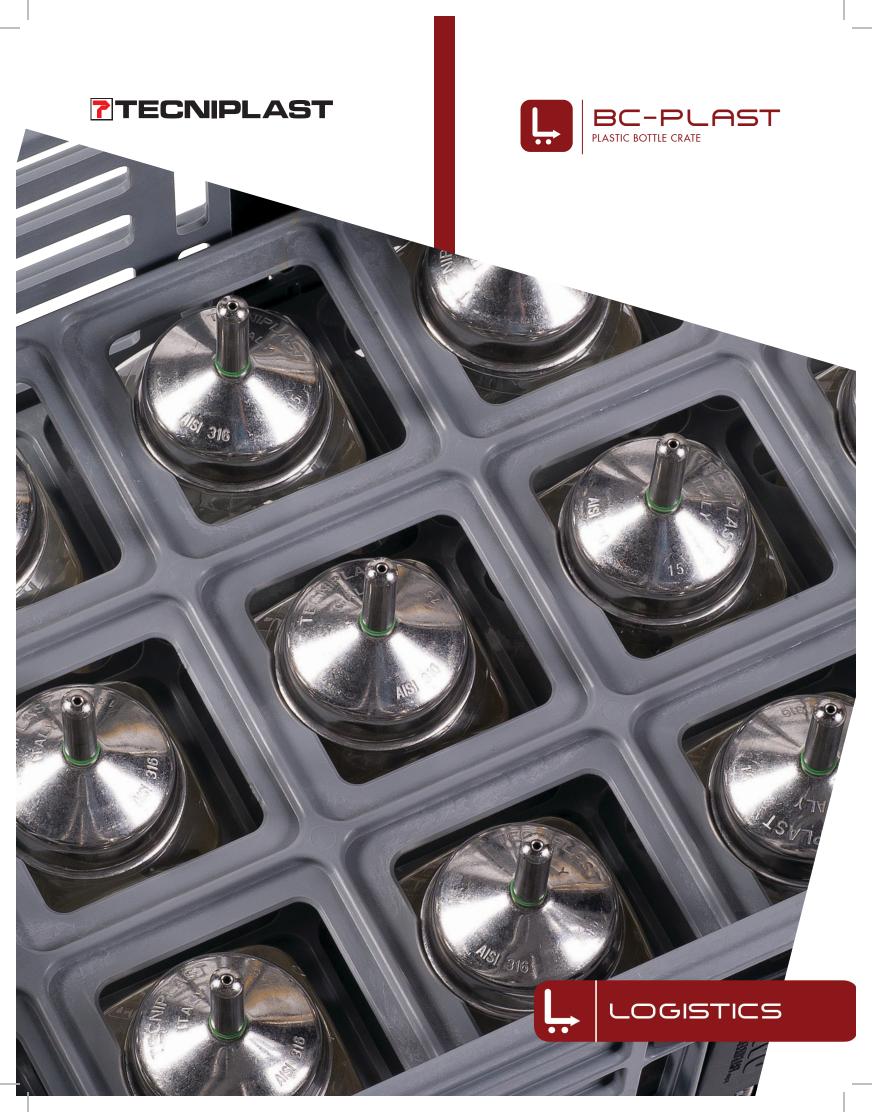

### BC-PLAST PLASTIC BOTTLE CRATE

## Light. Robust. Thermal Resistant.

#### STANDARD FEATURES

- Weights less than 6.5 lbs (3 kg). Autoclavable.
- Fits bottle sizes from 13 oz to 26 oz (200 ml to 400 ml)
- Made of glass-filled injection molding PPA for structural endurance and thermal resistance.
- Embedded lid with quick lock-and-release system secures the bottles during upside down handling.
- Quick release sliding lid combined with a simple pull up mechanism provide greater ergonomics.

BC-Plast features an embedded lid with sliding open/close mechanism and quick lock & release system.