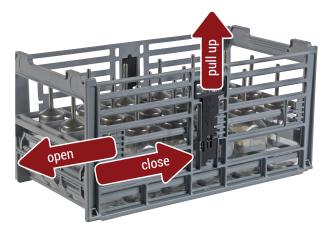

#### STANDARD FEATURES

- Weights less than 6.5 lbs (3 kg). Autoclavable.
- Fits bottle sizes from 13 oz to 26 oz (200 ml to 400 ml)
- Made of glass-filled injection molding PPA for structural endurance and thermal resistance.
- Embedded lid with quick lock-and-release system secures the bottles during upside down handling.
- Quick release sliding lid combined with a simple pull up mechanism provide greater ergonomics.

BC-Plast features an embedded lid with sliding open/close mechanism and quick lock & release system.

### BENEFITS

- 35% lighter than stainless steel.
- High thermal, moisture and chemical resistant.
- Compatible with most washing equipment.
- Robust structural design and construction.
- Suitable for manual and automated processes.
- Great ergonomics and improved usability.